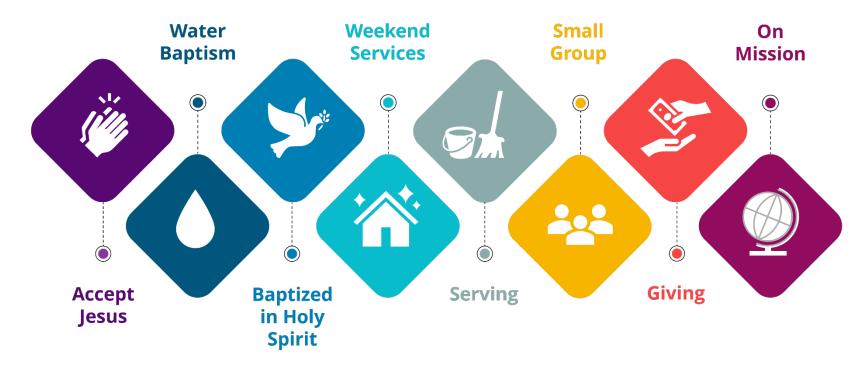

| WHOEVER |
| <b>12</b> "being with Jesus"      | Small   | Home Groups<br>Marriage Group<br>CR General<br>Service Groups |       |          |  | Care<br>Bible<br>Prayer<br>Encourage<br>General Skills<br>Leader Dev't                                     | Med                    | Study                                                       |            |         |
| <b>3</b> Closest Friends "chosen" | Smaller | Young Adults<br>Married<br>Parents                            |       | SPECIFIC |  | Leader Dev't Skill Dev't Problem Solving (needs-based) a) Personal b) Specific c) Practical d) Progressive | High                   | Storytelling<br>Accountability<br>Relationship<br>/Personal |            | CHOSEN  |

CHURCH OF THE ROCK PURSUIT2022

## **Fully Committed Follower of Jesus**



CHURCH OF THE ROCK PURSUIT2022